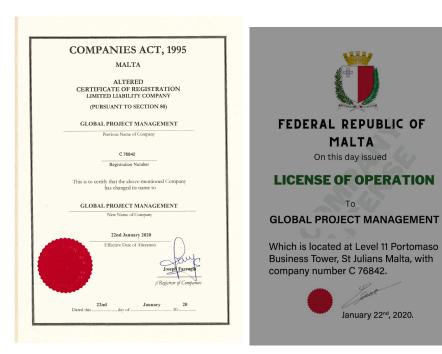

# GLOBAL PROJECT MANAGEMENT

Global Project Management is a global investment company, registered at Level 11 Portomaso Business Tower, St Julians Malta on the 22th day of January 2020. We provide our clients with a lifetime opportunity to invest in a profitable and stable investment platform which is capable of helping anyone to attain true financial independence. Global Project Management lets you control your finances by providing a fast and instant deposit and withdrawal process. We also integrated simple digital payment methods such as Bitcoin, Ethereum, Litecoin, Bitcoin Cash and USDT to enable easy and seamless deposit and withdrawals.